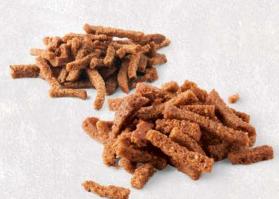

## E BREAD WITH LONG SHELF-LIFE

Long shelf life in ambient shelf up to 6 months

Historical recipe based on 48 hour natural sour dough fermentation

RYE BREAD WITH HEMP SEEDS 😬 1 pcs 🎓 640 g 🕎 12 pcs 📷 180 days RYE BREAD WITH HEMP SEEDS, PRE-SLICED

SWEET-AND-SOUR BREAD

▶ 1/2 pcs 🔗 300 g 🍞 20 pcs 👜 120 days

1 pcs 🔗 600 g 🕎 8 pcs 🛐 120 days

**RYE BREAD FROM 100% RYE FLOUR** 

RYE BREAD BORODINSKIJ

😬 1 pcs 🚰 350 g 🍞 20 pcs 👜 120 days

1 pcs 🚰 500 g 🕎 12 pcs 📷 120 days







## RYE BREAD SNACKS







SWEET-AND-SOUR CRISPS WITH GARLIC



150 g 🕎 10 pcs 🕎 12 mth



## **POSSIBILITIES:** PRIVATE LABEL PRODUCT MANUFACTURING SEVERAL PRODUCT PACKAGING OPTIONS