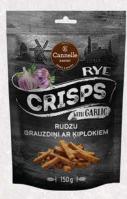

## E BREAD WITH LONG SHELF-LIFE

Long shelf life in ambient shelf up to 6 months

Historical recipe based on 48 hour natural sour dough fermentation

RYE BREAD WITH HEMP SEEDS 😬 1 pcs 🎓 640 g 🕎 12 pcs 📷 180 days RYE BREAD WITH HEMP SEEDS, PRE-SLICED

SWEET-AND-SOUR BREAD

▶ 1/2 pcs 🔗 300 g 🍞 20 pcs 👜 120 days

1 pcs 🔗 600 g 🕎 8 pcs 🛐 120 days

**RYE BREAD FROM 100% RYE FLOUR** 

RYE BREAD BORODINSKIJ

😬 1 pcs 🚰 350 g 🍞 20 pcs 👜 120 days

1 pcs 🚰 500 g 🕎 12 pcs 📷 120 days







## RYE BREAD SNACKS







SWEET-AND-SOUR CRISPS WITH GARLIC



150 g 🕎 10 pcs 🕎 12 mth



## **POSSIBILITIES:** PRIVATE LABEL PRODUCT MANUFACTURING SEVERAL PRODUCT PACKAGING OPTIONS