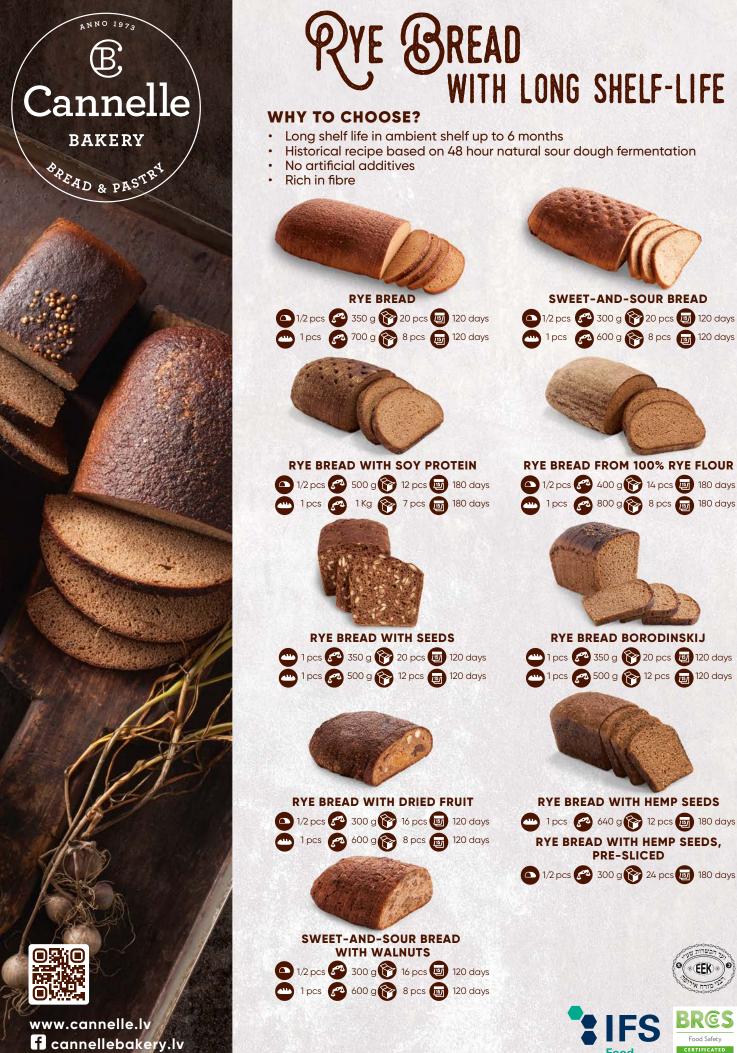

## E BREAD WITH LONG SHELF-LIFE

Long shelf life in ambient shelf up to 6 months

Historical recipe based on 48 hour natural sour dough fermentation

RYE BREAD WITH HEMP SEEDS 😬 1 pcs 🎓 640 g 🕎 12 pcs 📷 180 days RYE BREAD WITH HEMP SEEDS, PRE-SLICED

SWEET-AND-SOUR BREAD

▶ 1/2 pcs 🔗 300 g 🍞 20 pcs 👜 120 days

1 pcs 🔗 600 g 🕎 8 pcs 🛐 120 days

**RYE BREAD FROM 100% RYE FLOUR** 

RYE BREAD BORODINSKIJ

😬 1 pcs 🚰 350 g 🍞 20 pcs 👜 120 days

1 pcs 🚰 500 g 🕎 12 pcs 📷 120 days